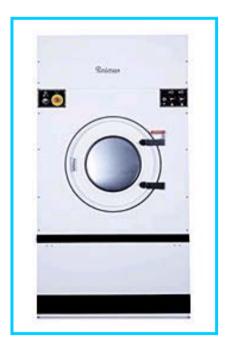

#### **Industrial Dryers**

D 55 77 steam, gas heating

- 125 30 range Professional Flatwork Ironers Chest heated
- 135 50 range Commercial Flatwork Ironers Cylinder heated
- IR range Commercial Flatwork Ironers pass through version
- **IF range -** Commercial Flatwork Ironers with Length Folding
- IFF range Commercial Flatwork Ironers with Feeding, Length and Cross Folding, Stacking

Quality w

125 - 30 Range

## Professional Chest heated Flatwork Ironers