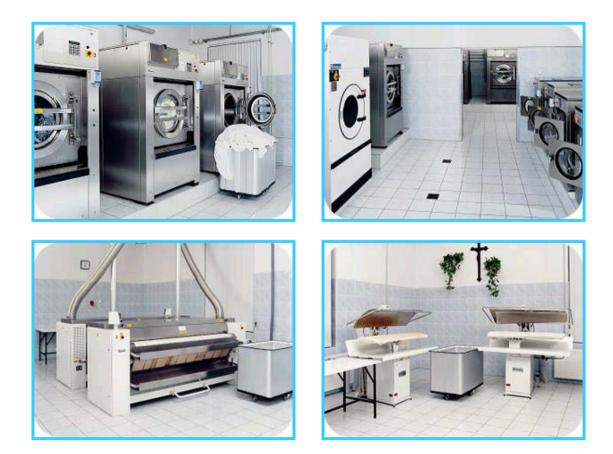

nothing$  50 cm length: 200, 250, 320 cm

- cylinder heated
- front or rear return

IR 50





# **IF Range**

# Industrial Flatwork Ironers with Length Folding



Features:

IF 50  $\varnothing$  50 cm length:200, 250, 320 cm

- cylinder heated
- front return
- length folding

IF 50

- rear return optional





## **IFF Range**

# Industrial Flatwork Ironers with Feeding, Length and Cross Folding, Stacking



Features: IFF 50  $\varnothing$  50 cm length: 200, 250, 320 cm

- cylinder heated
- front or rear return, feeding
  + length folding standard
- cross folding and stacking optional

IFF 50

- primus



#### **Primus: a Global Player**



laundrettes



hotels



multi-housing



health care



nursing homes



industry



restaurants



ships



army











Nursing home laundry











Coin - op Shop















#### Hospital Laundry















Hotel Laundry











#### **Primus at Your Service**

Quality without

#### **Professional Project Department**

- Projects
- Consultancy
- Laundry planning







primus

#### **Primus at Your Service**

#### **Aftersales Department**

- Primus Technical Bulletins
- Technical consultancy
- Technical training
- Installation and service
- Spare parts deliveries







# Quality

- Extended quality control
- Tested with linnen
- Stress tests

#### Safety

- Extended number of approvals
- High safety in production process
- Safe operation









## Durability

- Long life span
- Made for industrial use
- Oversized components





#### Design

- Stainless steel identity
- Easy to read microprocessors
- Big door