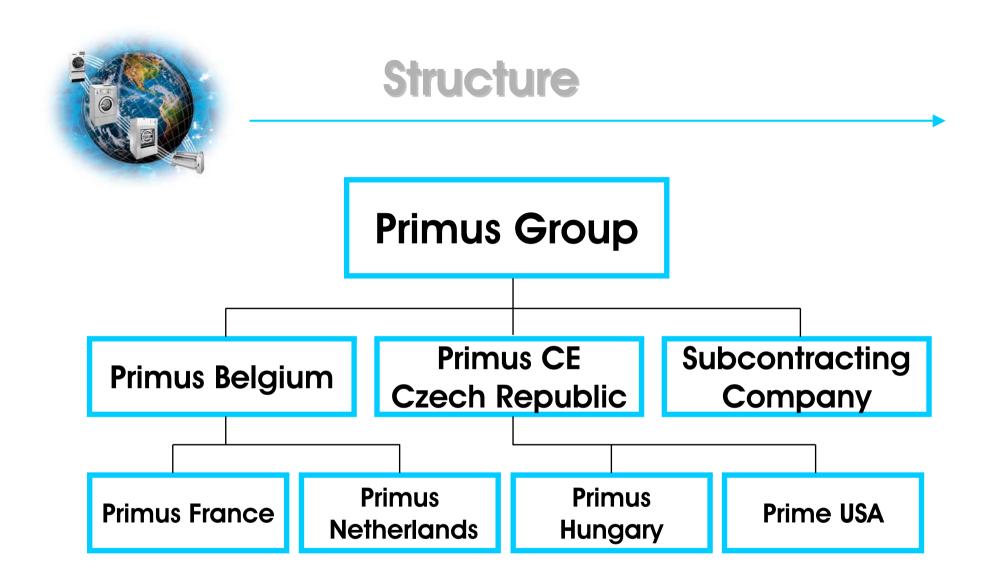

#### **Company presentation**







#### **Primus: a virtual tour**



#### Primus production facilities



#### Engineering

Showroom



Service







#### Primus: a virtual tour



#### Assembly line



Test line







# **History**

- 1912 Foundation of Primus company
- 1970 Focus on Comercial Laundry Equipment
- 1986 Introduction of Soft Mounted Machines
- 1991 New Production Facilities in Czech Rep.
- 1992 Acquisition of a Barrier Washer and Ironer Manufacturer

Quality w

compromise

- 1998 Increasing the Production Capacity by Moving to New Plant
- 1999 Launch of Professional line of Washers and Dryers
- 2000 Launch of Heavy duty equipment
- 2003 (4<sup>th</sup> quarter) Acquisition by Andlinger & Co.
- 2004 Introduction of the Dryers















#### **Figures**



1998 -**Production Area** 12.000 sq.m. **Number of Employees** 310 2001 -18.000 sq.m. **Production Area Number of Employees** 390 2004 -24.000 sq.m. **Production Area Number of Employees** 440 primus Quality without compromise







#### Washer-extractors

**RS range -** Rigid mounted, normal spin washer-extractors

- XS range Rigid mounted, high spin washer-extractors
- **Prange -** Freestanding, high spin washer-extractors
- FS range Freestanding, high spin washer-extractors

MB range - Freestanding, high spin medical barrier washer-extractors







# **RS Range**

# Rigid mounted, normal spin washer-extractors



#### Features:

- spin speed 450 510 RPM
- G factor 80 133
- no suspension





#### **XS Range**

# Rigid mounted, high spin washer-extractor