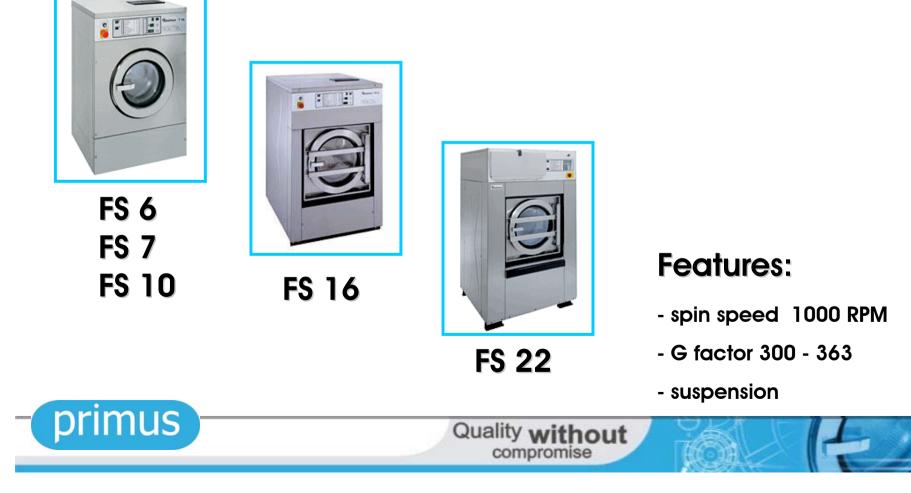

## FS Range

# Freestanding, high spin washer-extractors

#### **FS Range**

# Freestanding, high spin washer-extractors

**FS 40** 

FS 55

FS 120

#### Features:

- spin speed 720 830 RPM
- G factor 350 373

- suspension