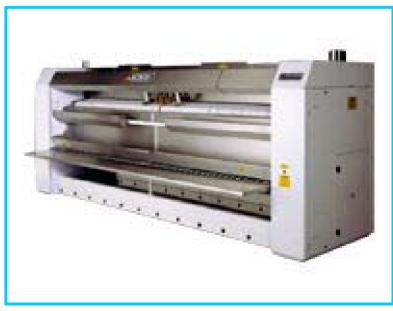

# **IF Range**

# Industrial Flatwork Ironers with Length Folding

Features:

IF 50  $\varnothing$  50 cm length:200, 250, 320 cm

- cylinder heated
- front return
- length folding

IF 50

- rear return optional