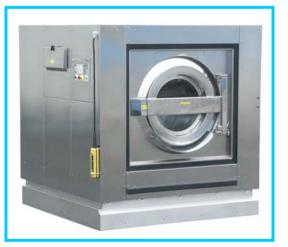

# **MB** Range

# Freestanding, high spin, medical barrier washer-extractors

- **DAM range -** Professional Dryers
- **Trange -** Industrial Tumble Dryers new range

Quality without

**D** range - Industrial Dryers