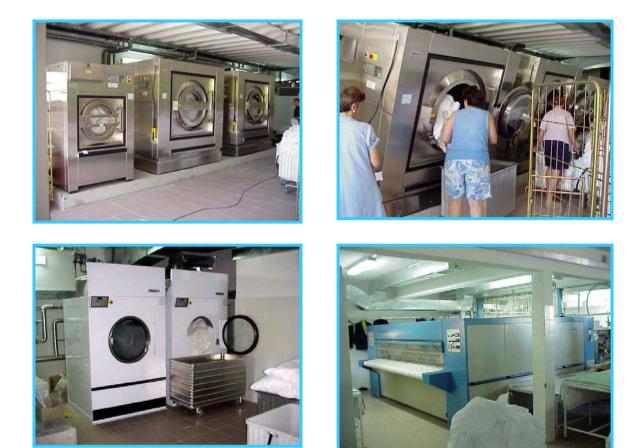

# **IF Range**

# Industrial Flatwork Ironers with Length Folding



Features:

IF 50  $\varnothing$  50 cm length:200, 250, 320 cm

- cylinder heated
- front return
- length folding

IF 50

- rear return optional





## **IFF Range**

# Industrial Flatwork Ironers with Feeding, Length and Cross Folding, Stacking



Features: IFF 50  $\varnothing$  50 cm length: 200, 250, 320 cm

- cylinder heated
- front or rear return, feeding
  + length folding standard
- cross folding and stacking optional

IFF 50

- primus



#### **Primus: a Global Player**



laundrettes



hotels



multi-housing



health care



nursing homes



industry



restaurants



ships



army











Nursing home laundry











Coin - op Shop















#### Hospital Laundry















Hotel Laundry











#### **Primus at Your Service**

Quality without

#### **Professional Project Department**

- Projects
- Consultancy
- Laundry planning







primus

#### **Primus at Your Service**

#### **Aftersales Department**

- Primus Technical Bulletins
- Technical consultancy
- Technical training
- Installation and service
- Spare parts deliveries







# Quality

- Extended quality control
- Tested with linnen
- Stress tests

#### Safety

- Extended number of approvals
- High safety in production process
- Safe operation









## Durability

- Long life span
- Made for industrial use
- Oversized components





#### Design

- Stainless steel identity
- Easy to read microprocessors
- Big door openings





# Uniformity

- The same look throughout

the range

- Uniformed controls
- A