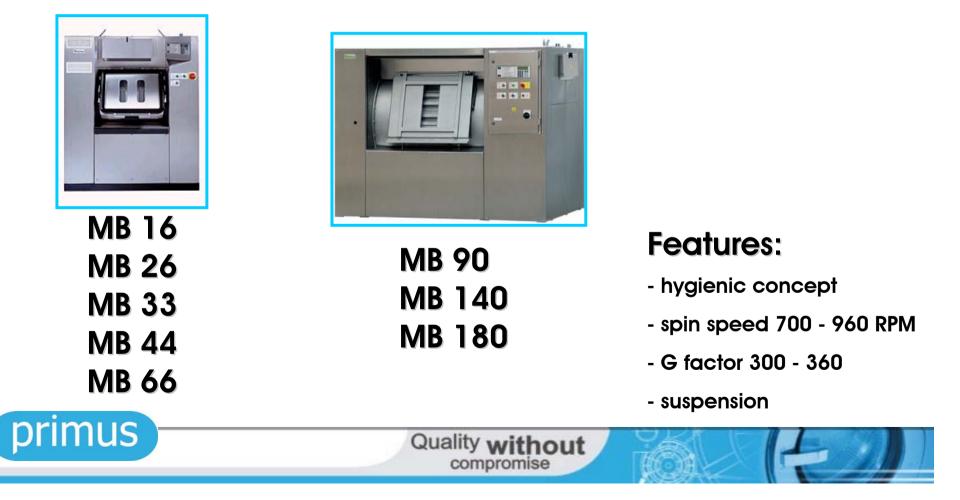

#### Washer-extractors

**RS range -** Rigid mounted, normal spin washer-extractors

- XS range Rigid mounted, high spin washer-extractors
- **Prange -** Freestanding, high spin washer-extractors
- FS range Freestanding, high spin washer-extractors

MB range - Freestanding, high spin medical barrier washer-extractors