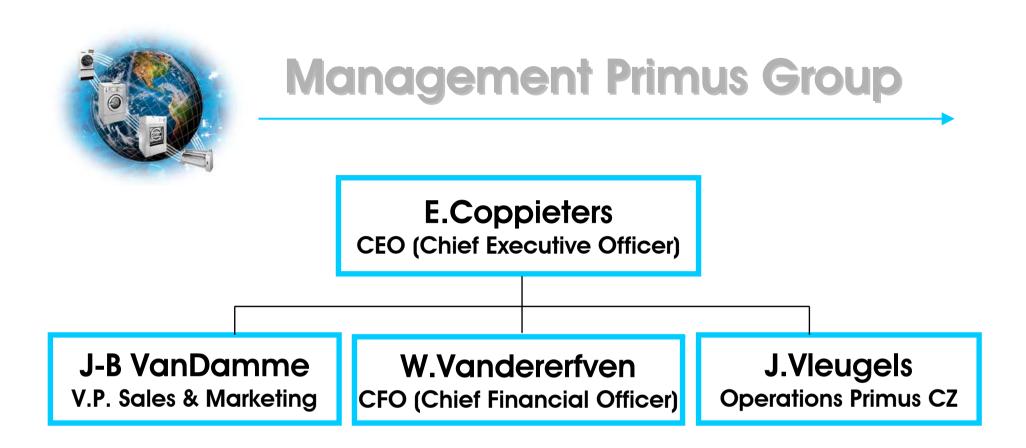

#### **Company presentation**







#### **Primus: a virtual tour**



#### Primus production facilities



#### Engineering

Showroom



Service







#### Primus: a virtual tour



#### Assembly line



Test line







# **History**

- 1912 Foundation of Primus company
- 1970 Focus on Comercial Laundry Equipment
- 1986 Introduction of Soft Mounted Machines
- 1991 New Production Facilities in Czech Rep.
- 1992 Acquisition of a Barrier Washer and Ironer Manufacturer

Quality w

compromise

- 1998 Increasing the Production Capacity by Moving to New Plant
- 1999 Launch of Professional line of Washers and Dryers
- 2000 Launch of Heavy duty equipment
- 2003 (4<sup>th</sup> quarter) Acquisition by Andlinger & Co.
- 2004 Introduction of the Dryers















#### **Figures**



1998 -**Production Area** 12.000 sq.m. **Number of Employees** 310 2001 -18.000 sq.m. **Production Area Number of Employees** 390 2004 -24.000 sq.m. **Production Area Number of Employees** 440 primus Quality without compromise







#### Washer-extractors

**RS range -** Rigid mounted, normal spin washer-extractors

- XS range Rigid mounted, high spin washer-extractors
- **Prange -** Freestanding, high spin washer-extractors
- FS range Freestanding, high spin washer-extractors

MB range - Freestanding, high spin medical barrier washer-extractors







# **RS Range**

# Rigid mounted, normal spin washer-extractors



#### Features:

- spin speed 450 510 RPM
- G factor 80 133
- no suspension





#### **XS Range**

# Rigid mounted, high spin washer-extractors