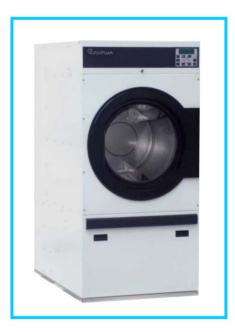

#### **D** Range

#### **Industrial Dryers**

D 55 77 steam, gas heating

- 125 30 range Professional Flatwork Ironers Chest heated
- 135 50 range Commercial Flatwork Ironers Cylinder heated
- IR range Commercial Flatwork Ironers pass through version
- **IF range -** Commercial Flatwork Ironers with Length Folding
- IFF range Commercial Flatwork Ironers with Feeding, Length and Cross Folding, Stacking