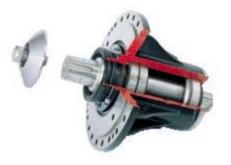

#### Features:

- spin speed 450 510 RPM
- G factor 80 133
- no suspension

#### Features:

- spin speed 625 750 RPM
- G factor 200 235
- no suspension

primus

#### Features:

- spin speed 720 830 RPM
- G factor 350 373

- suspension