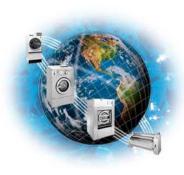

# Freestanding, high spin, medical barrier washer-extractors

- **DAM range -** Professional Dryers
- **Trange -** Industrial Tumble Dryers new range

Quality without

**D** range - Industrial Dryers

#### **DAM Range**

#### **Professional Dryers**

|   | H. | · 1 |   |
|---|----|-----|---|
|   |    |     |   |
| 1 |    |     |   |
|   |    |     |   |
|   |    |     |   |
| = |    | ==  | = |

DAM 5 electrical heating

DAM 9 electrical, gas heating