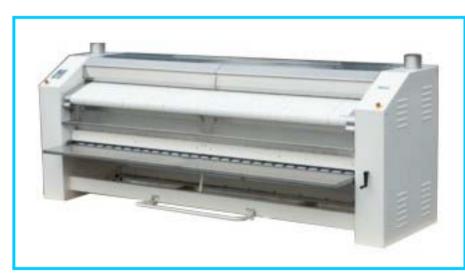

## **IFF Range**

# Industrial Flatwork Ironers with Feeding, Length and Cross Folding, Stacking

Features: IFF 50  $\varnothing$  50 cm length: 200, 250, 320 cm

- cylinder heated
- front or rear return, feeding
  + length folding standard
- cross folding and stacking optional

IFF 50

- primus