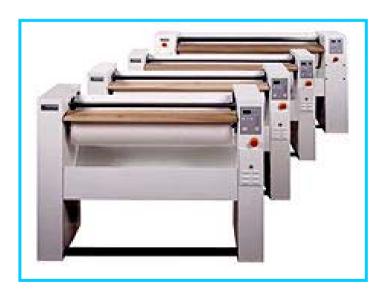

Quality w

125 - 30 Range

## Professional Chest heated Flatwork Ironers

#### Features:

I 25  $\emptyset$  25 cm length: 100, 120, 140 cm

l 30 Ø 30 cm length: 160, 200 cm

- return feed

125 - 130

135 - 50 Range