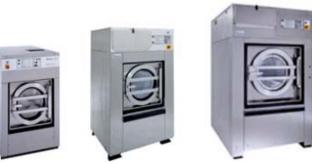

#### Washer-extractors

**RS range -** Rigid mounted, normal spin washer-extractors

- XS range Rigid mounted, high spin washer-extractors
- **Prange -** Freestanding, high spin washer-extractors
- FS range Freestanding, high spin washer-extractors