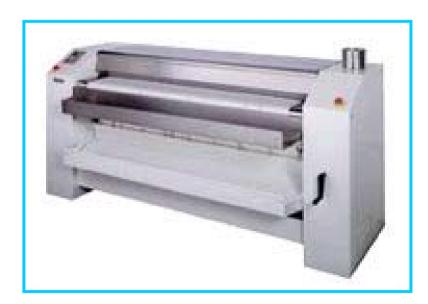

## **IR Range**

# Industrial Pass Through Flatwork Ironers

Quality without

Features: IR 50  $\varnothing$  50 cm length: 200, 250, 320 cm

- cylinder heated
- front or rear return

IR 50