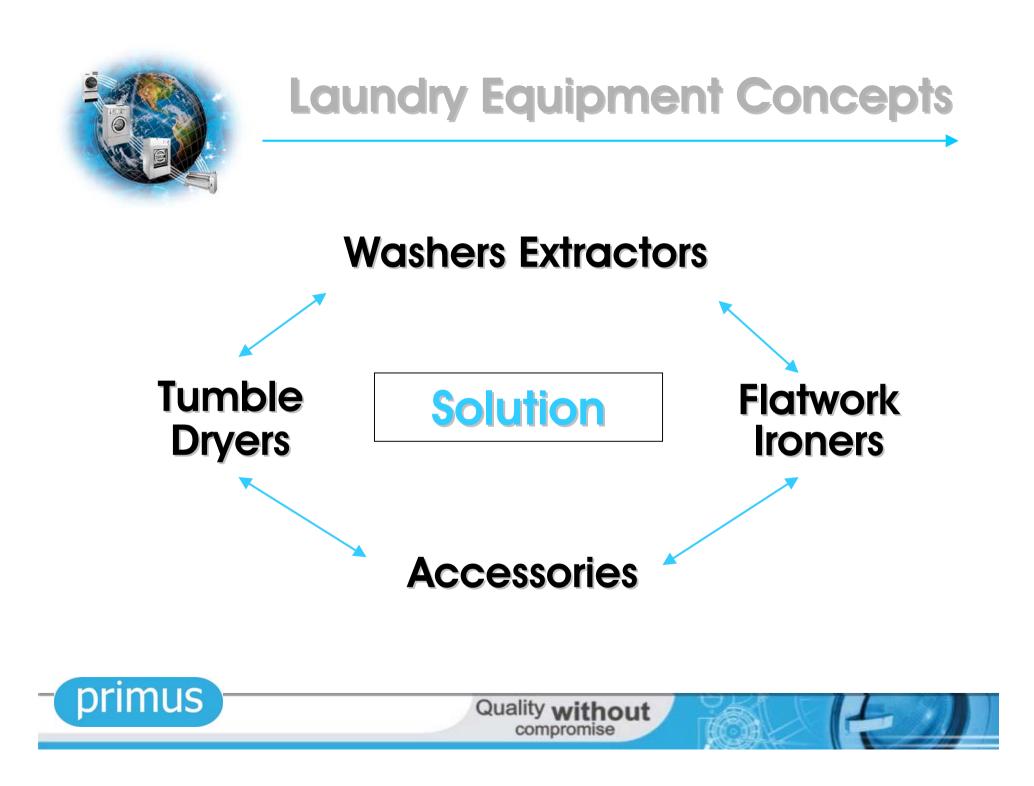

#### Washer-extractors

**RS range -** Rigid mounted, normal spin washer-extractors

- XS range Rigid mounted, high spin washer-extractors
- **Prange -** Freestanding, high spin washer-extractors
- FS range Freestanding, high spin washer-extractors

MB range - Freestanding, high spin medical barrier washer-extractors