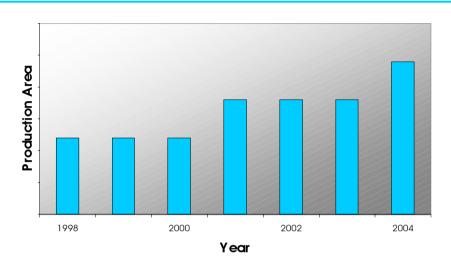

#### **Figures**

1998 -**Production Area** 12.000 sq.m. **Number of Employees** 310 2001 -18.000 sq.m. **Production Area Number of Employees** 390 2004 -24.000 sq.m. **Production Area Number of Employees** 440 primus Quality without compromise