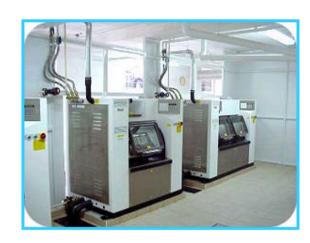

ront or rear return

IR 50





# **IF Range**

# Industrial Flatwork Ironers with Length Folding



Features:

IF 50  $\varnothing$  50 cm length:200, 250, 320 cm

- cylinder heated
- front return
- length folding

IF 50

- rear return optional





## **IFF Range**

# Industrial Flatwork Ironers with Feeding, Length and Cross Folding, Stacking



Features: IFF 50  $\varnothing$  50 cm length: 200, 250, 320 cm

- cylinder heated
- front or rear return, feeding
  + length folding standard
- cross folding and stacking optional

IFF 50

- primus



#### **Primus: a Global Player**



laundrettes



hotels



multi-housing



health care



nursing homes



industry



restaurants



ships



army











Nursing home laundry











Coin - op Shop















#### Hospital Laundry















Hotel Laundry











#### **Primus at Your Service**

Quality without

#### **Professional Project Department**

- Projects
- Consultancy
- Laundry planning







primus

#### **Primus at Your Service**

#### **Aftersales Department**

- Primus Technical Bulletins
- Technical consultancy
- Technical training
- Installation and service
- Spare parts deliveries







# Quality

- Extended quality control
- Tested with linnen
- Stress tests

#### Safety

- Extended number of approvals
- High safety in production process
- Safe operation









## Durability

- Long life span
- Made for industrial use
- Oversized components





#### Design

- Stainless steel identity
- Easy to read microprocessors
- Big door openings





# Uniformity

- The same look throughout

the ran