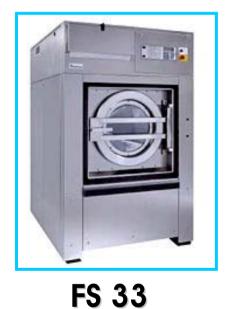

## FS Range

# Freestanding, high spin washer-extractors

#### **FS Range**

# Freestanding, high spin washer-extractors

**FS 40** 

FS 55

FS 120

#### Features:

- spin speed 720 830 RPM
- G factor 350 373

- suspension