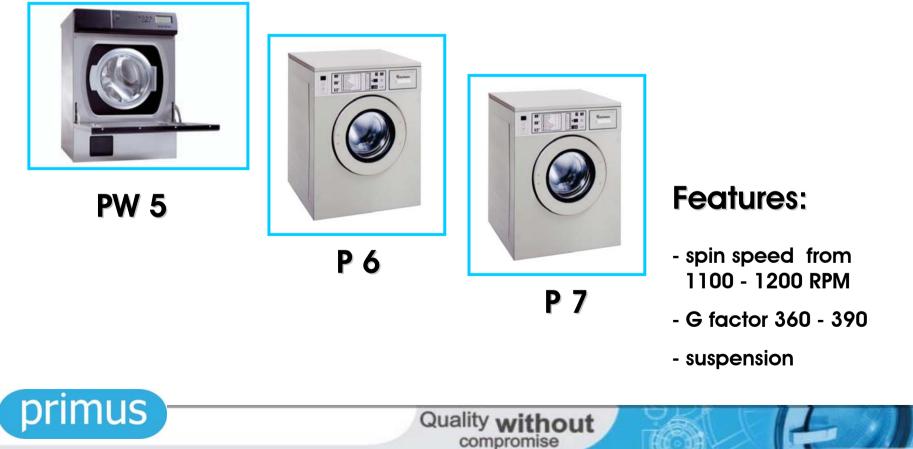

.000 sq.m. **Production Area Number of Employees** 440 primus Quality without compromise







#### Washer-extractors

**RS range -** Rigid mounted, normal spin washer-extractors

- XS range Rigid mounted, high spin washer-extractors
- **Prange -** Freestanding, high spin washer-extractors
- FS range Freestanding, high spin washer-extractors

MB range - Freestanding, high spin medical barrier washer-extractors







# **RS Range**

# Rigid mounted, normal spin washer-extractors



#### Features:

- spin speed 450 510 RPM
- G factor 80 133
- no suspension





#### **XS Range**

# Rigid mounted, high spin washer-extractors



#### Features:

- spin speed 625 750 RPM
- G factor 200 235
- no suspension



primus





## **P** Range

# Professional freestanding, high spin washer-extractors





## FS Range

# Freestanding, high spin washer-extractors





#### **FS Range**

# Freestanding, high spin washer-extractors



**FS 40** 

FS 55



FS 120

#### Features:

- spin speed 720 830 RPM
- G factor 350 373

- suspension





# **MB** Range

# Freestanding, high spin, medical barrier washer-extractors





- **DAM range -** Professional Dryers
- **Trange -** Industrial Tumble Dryers new range

Quality without

**D** range - Industrial Dryers





#### **DAM Range**

#### **Professional Dryers**

|   | H. | · 1 |   |
|---|----|-----|---|
|   |    |     |   |
| 1 |    |     |   |
|   |    |     |   |
|   |    |     |   |
| = |    | ==  | = |

DAM 5 electrical heating



DAM 9 electrical, gas heating



**DAMT 9** electrical, gas heating







## T Range

## **Industrial Tumble