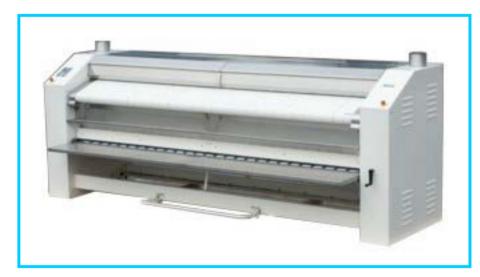

## **IR Range**

# Industrial Pass Through Flatwork Ironers

Quality without

Features: IR 50  $\varnothing$  50 cm length: 200, 250, 320 cm

- cylinder heated
- front or rear return

IR 50