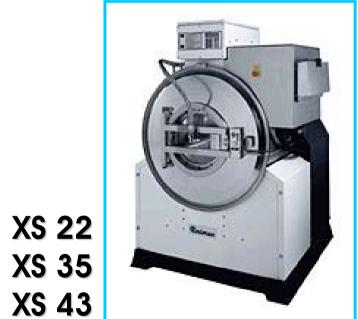

#### **XS Range**

# Rigid mounted, high spin washer-extractors

#### Features:

- spin speed 625 750 RPM
- G factor 200 235
- no suspension

primus