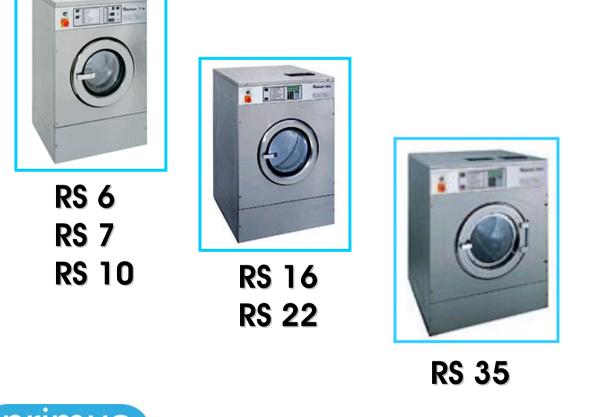

# **RS Range**

# Rigid mounted, normal spin washer-extractors

#### Features:

- spin speed 450 510 RPM
- G factor 80 133
- no suspension