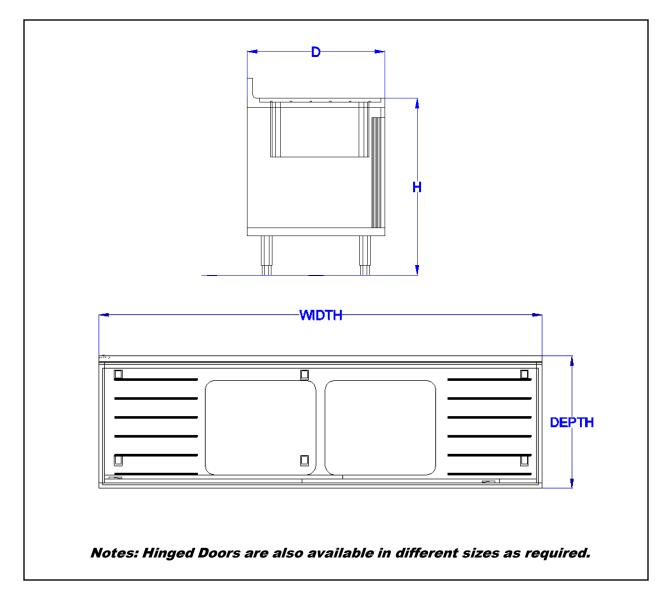

Dther option can be obtained as per requirements.

| TECHNICAL DATA             |       |        |                                                |                         |
|----------------------------|-------|--------|------------------------------------------------|-------------------------|
| WIDTH                      | DEPTH | HEIGHT | <b>REAR UPSTAND</b><br>(AVAILABLE IN ANY SIZE) | REMARKS                 |
| 2400                       | 700   | 850    | 100                                            | Sliding or Hinged doors |
| All measurements are in mm |       |        |                                                |                         |