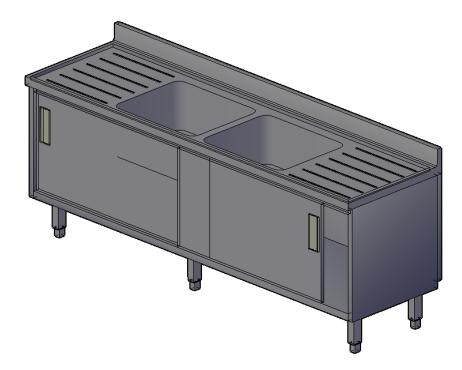

## **Product Summary**

Models consists of different sizes of sinks, with cupboard in sliding doors, hinged doors with panels. Sizes 2400 mm in length, with two bowls and two drain boards. Sink cupboard units are ideal for washing, cleaning and storage.

## **DOUBLE BOWL SINK & 2 DRAIN BOARD ON CUPBOARD** 2400mm