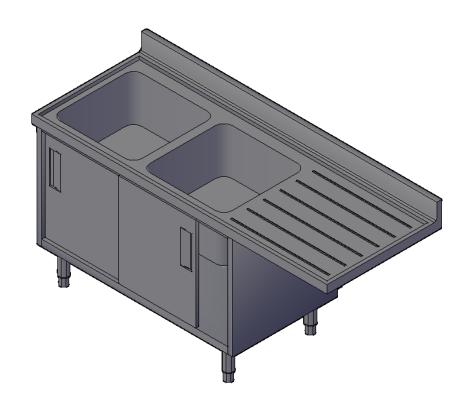

## **Product Summary**

Models consists of different sizes of sinks. with cupboard in sliding doors, hinged doors with panels. Sizes from 1000. 1200, 1400 for one bowl and 1800, 2100 mm in length, and with two bowls. Sink cupboard units are ideal for washing, cleaning and storage.

## **DOUBLE BOWL SINK ON CUPBOARD** WITH INSET DISHWASHER

1800/2100mm

## **Technical Custom Fabrication Product Description**

- (a) Made entirely from stainless (b) Side and base panels in 304 steel with argon welded construction for maximum strength.
- (2) Inner welded frame in stainless steel to guarantee superior strength and durability. connection from panels to inner frame.
- (2) The 40 mm high worktop in 304 AISI stainless steel. incorporates a layer of sound deadening and water-proof material, has upturned edges to protect the kitchen worker.

- AISI stainless steel.
- Splash back with 100 mm high, designed to be used against a wall. Sink bowl in 304 AISI stainless steel.
  - The sound-deadened sturdy sliding doors in 304 AISI stainless steel are on tracks located flush to the front of the frame. Easy access to the
- All panel edges are upturned to guarantee the safety of the kitchen worker.
- 100 to 150 mm high AISI 304 stainless steel feet, 40mm in diameter for round legs and 40x40mm for square legs adjustable as required on site.
- All models comply with standards as far as hygiene and clean ability are concerned.
- cupboard interior on all lengths (5) Other option can be obtained as per requirements.