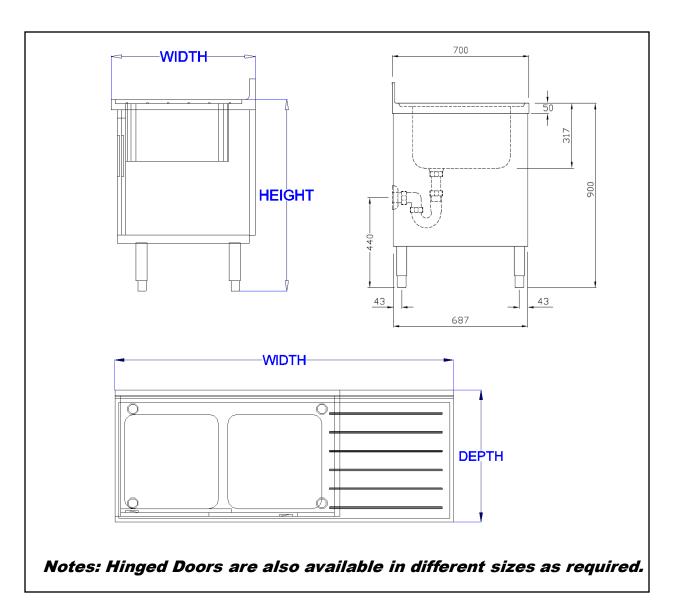

| TECHNICAL DATA             |       |        |                                      |
|----------------------------|-------|--------|--------------------------------------|
| WIDTH                      | DEPTH | HEIGHT | REAR UPSTAND (AVAILABLE IN ANY SIZE) |
| 1800                       | 700   | 850    | 100                                  |
| 2100                       | 700   | 850    | 100                                  |
| All measurements are in mm |       |        |                                      |