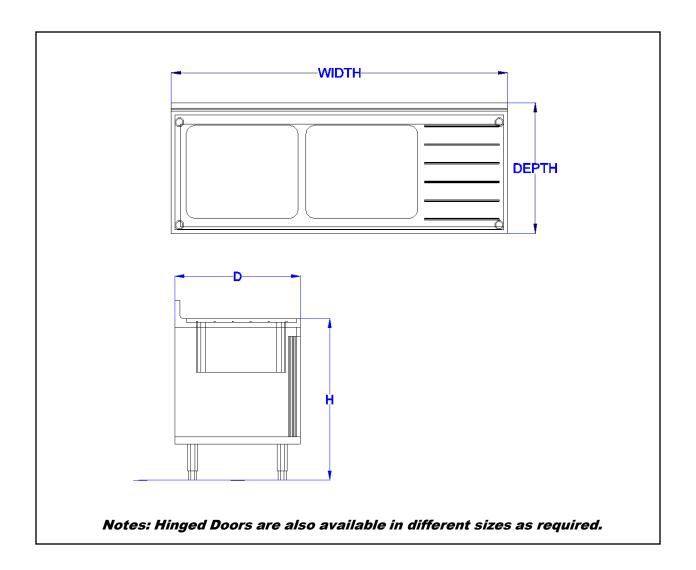

| TECHNICAL DATA             |       |        |                                         |                         |
|----------------------------|-------|--------|-----------------------------------------|-------------------------|
| WIDTH                      | DEPTH | HEIGHT | REAR UPSTAND<br>(AVAILABLE IN ANY SIZE) | REMARKS                 |
| 1500                       | 700   | 850    | 100                                     | Sliding or Hinged doors |
| 1800                       | 700   | 850    | 100                                     | Sliding or Hinged doors |
| 2100                       | 700   | 850    | 100                                     | Sliding or Hinged doors |
| All measurements are in mm |       |        |                                         |                         |