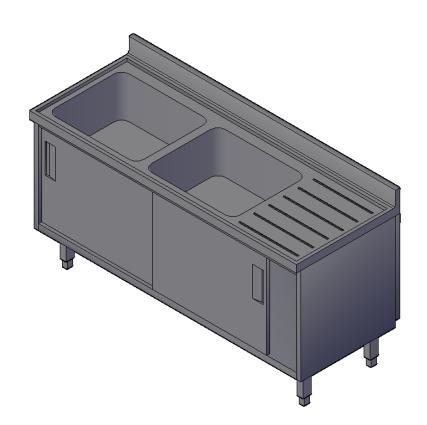

## **Product Summary**

Models consists of different sizes of sinks, with cupboard in sliding doors, hinged doors with panels. Sizes from 1500, 1800, 2100 mm in length, and with two bowls and drain board.

Sink cupboard units are ideal for washing, cleaning and storage.

## **DOUBLE BOWL SINK ON CUPBOARD**

1500/2100mm