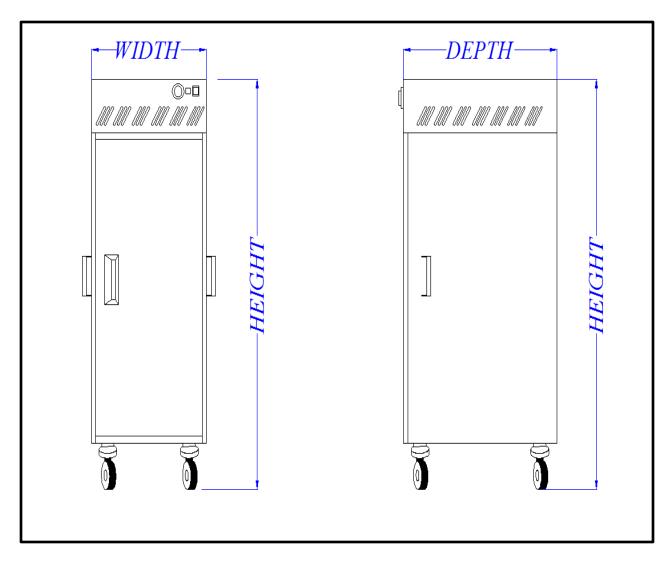

| TECHNICAL DATA             |       |        |  |
|----------------------------|-------|--------|--|
| WIDTH                      | DEPTH | HEIGHT |  |
| 660                        | 860   | 1780   |  |
| All measurements are in mm |       |        |  |