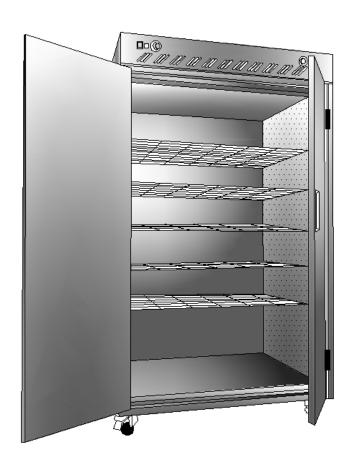

# RANGE COMPOSITION

TCF transportation trolleys derive from the broad range of equipment and accessories available to provide innumerable installation possibilities. The transportation trolleys guarantee the transport, conservation and distribution of food in perfect condition in terms of hygiene, temperature and safety. The models detailed on this sheet are heated transport boxes on wheels.

#### **HEATED TRANSPORTATION TROLLEY**

## Technical Custom Fabrication Product Description

- A sealing strip around the door guarantees a perfect closure with max. opening of 270° and one piece hinges from top to bottom.
- Handrail in stainless steel to be used as handle for easy movement.
- Complete with pitch runners.
- Air slots behind the runners allow for a uniform temperature throughout the container.
- Fixed thermostat, thermometer, and indicator light.

- Exterior frame in s/steel and panels in impact resistant fiberglass.
- 4 wheels (2 fixed and 2 swivel with brakes).
- Removable runners and back panels shaped for an easy cleaning.
- **E** Large smooth surfaces.