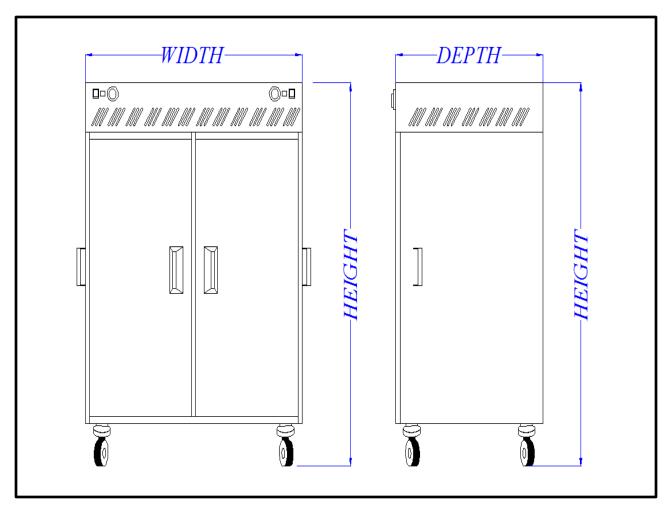

| TECHNICAL DATA             |       |        |  |
|----------------------------|-------|--------|--|
| WIDTH                      | DEPTH | HEIGHT |  |
| 1220                       | 860   | 1780   |  |
| All measurements are in mm |       |        |  |