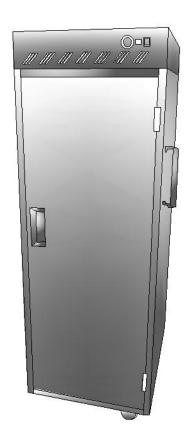

# RANGE COMPOSITION

Technical Custom Fabrication transportation trolleys derive from the broad range of equipment and accessories available to provide innumerable installation possibilities. Transportation trolleys guarantee the transport, conservation and distribution of food in perfect condition in terms of hygiene, temperature and safety. The models detailed on this sheet are heated transport boxes on wheels.

## **HEATED TRANSPORTATION TROLLEY**

## Technical Custom Fabrication Product Description

- A sealing strip around the door guarantees a perfect closure with max. opening of 270° and one piece hinges from top to bottom.
- Handrail in stainless steel to be used as handle for easy movement.
- Complete with pitch runners.
- Air slots behind the runners allow for a uniform temperature throughout the container.
- Fixed thermostat, thermometer, and indicator light.

- Exterior frame in s/steel and panels in impact resistant fiberglass.
- 4 wheels (2 fixed and 2 swivel with brakes).
- Removable runners and back panels shaped for an easy cleaning.
- **E**Large smooth surfaces.