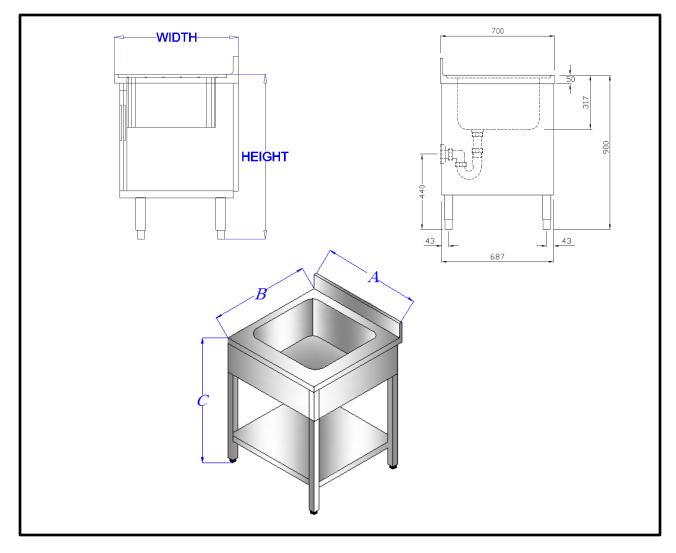

| TECHNICAL DATA             |     |     |  |  |
|----------------------------|-----|-----|--|--|
| Α                          | В   | С   |  |  |
| 600                        | 600 | 850 |  |  |
| 700                        | 700 | 850 |  |  |
| All measurements are in mm |     |     |  |  |