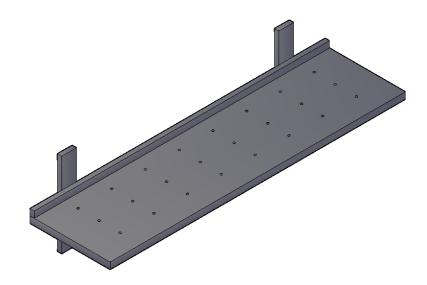

## **Product Summary**

Range of Models composed of wall perforated shelf varying in length from 1000 to 2000 mm with bracket support for durability and strength.

## PERFORATED WALL SHELF 1000/2000mm

## Technical Custom Fabrication Product Description

- The wide range of modular wall shelves is ideally suited to solve every storage need and rationally use the available space in the kitchen.
- All elements made entirely in 304
  AISI stainless steel, 10/10 in
  thickness; with a Scotch Brite finish.
- Installed and positioned at different heights on the wall using the wall brackets supplied. Wall shelves up to a length of 1600 mm are supplied with 2 wall brackets, wall shelves 1800 mm and 2000 mm in length are supplied with 3 wall brackets.

- All the wall shelves incorporate a rear upstand to facilitate easy cleaning, avoiding spillage between the wall and the shelf.
- All panel edges are upturned to guarantee the safety of the kitchen worker.