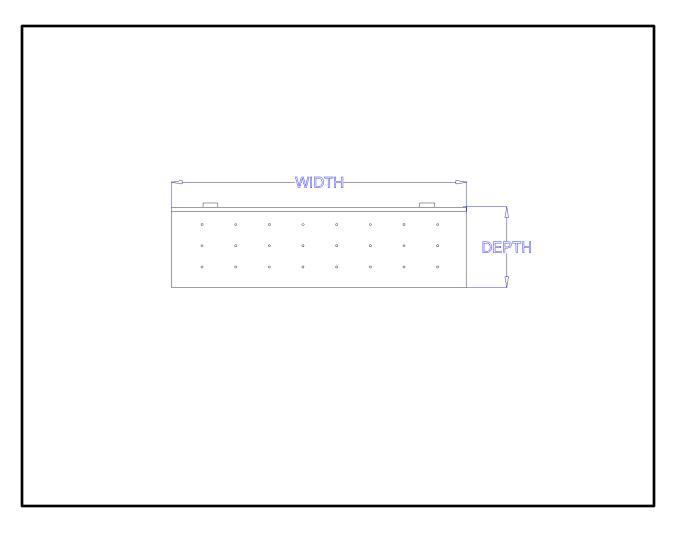

| TECHNICAL DATA             |       |        |                                 |
|----------------------------|-------|--------|---------------------------------|
| WIDTH                      | DEPTH | HEIGHT | REMARKS                         |
| 1000-2000                  | 400   | 40     | Depends how many shelf required |
| All measurements are in mm |       |        |                                 |