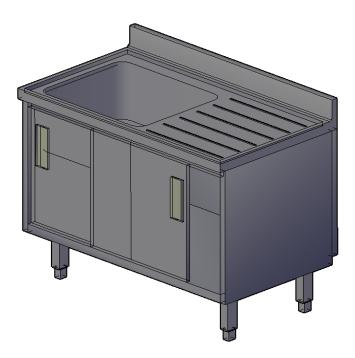

### **Product Summary**

Models consists of different sizes of sinks, with cupboard in sliding doors, hinged doors with panels. Sizes from 1200,1400 for one bowl.

Sink cupboard units are ideal for washing, cleaning and storage.

### SINGLE BOWL SINK ON CUPBOARD

# 1200/1400mm

- Made entirely from stainless steel with argon welded construction for maximum strength.
- Sinner welded frame in stainless steel to guarantee superior strength and durability.
- Connection from panels to inner frame.
- The 40 mm high worktop in 304 AISI stainless steel, incorporates a layer of sound deadening and water-proof material, has upturned edges to protect the kitchen worker.
- Side and base panels in 304 AISI stainless steel.

Splash back with 100 mm high, designed to be used against a wall.

Sink bowl in 304 AISI stainless

steel. The sound-deadened sturdy

sliding doors in 304 AISI stainless steel are on tracks located flush to the front of the frame.

Easy access to the cupboard interior on all lengths.

All panel edges are upturned to guarantee the safety of the kitchen worker.

- **5** 100 to 150 mm high AISI 304 stainless steel feet, 40mm in diameter for round legs and 40x40mm for square legs adjustable as required on site.
- All models comply with standards as far as hygiene and cleanability are concerned.