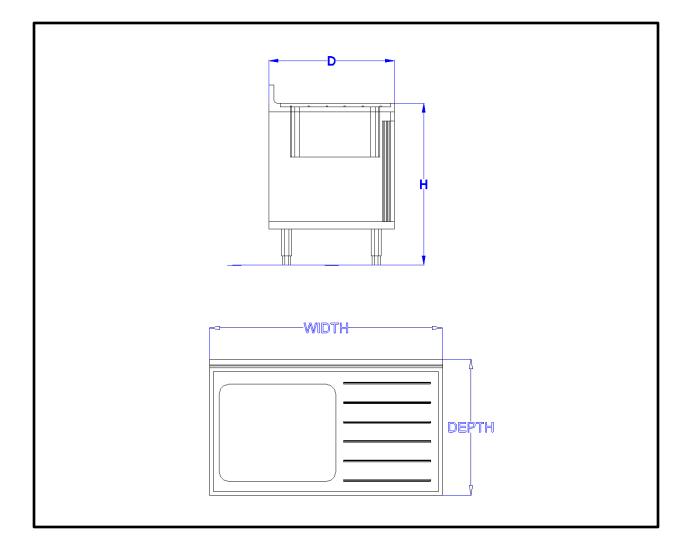

## **TECHNICAL DATA**

| WIDTH                      | DEPTH | HEIGHT | <b>REAR UPSTAND</b><br>(AVAILABLE IN ANY SIZE) | REMARKS                 |
|----------------------------|-------|--------|------------------------------------------------|-------------------------|
| 1200                       | 700   | 850    | 100                                            | Sliding or Hinged doors |
| 1400                       | 700   | 850    | 100                                            | Sliding or Hinged doors |
| All measurements are in mm |       |        |                                                |                         |