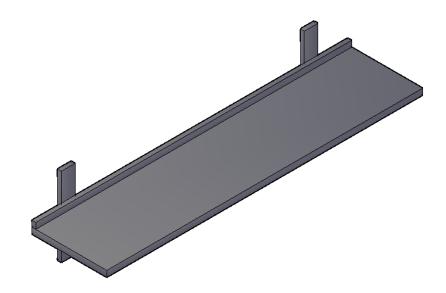

## **Product Summary**

Range of Models composed of wall shelf varying in length from 1000 to 2000 mm with bracket support for durability and strength.

## SOLID WALL SHELF 1000/2000mm

## Technical Custom Fabrication Product Description

- The wide range of modular wall shelves is ideally suited to solve every storage need and rationally use the available space in the kitchen.
- All elements made entirely in 304
  AISI stainless steel, 10/10 in
  thickness with a Scotch Brite finish.
- The wall shelves are easily installed and positioned at different heights on the wall using the wall brackets supplied. Wall shelves up to a length of 1600 mm are supplied with 2 wall brackets, wall shelves 1800 mm and 2000 mm in length are supplied with 3 wall brackets.
- All the wall shelves incorporate a rear upstand to facilitate easy cleaning, avoiding spillage between the wall and the shelf.
- All panel edges are upturned to guarantee the safety of the kitchen worker.