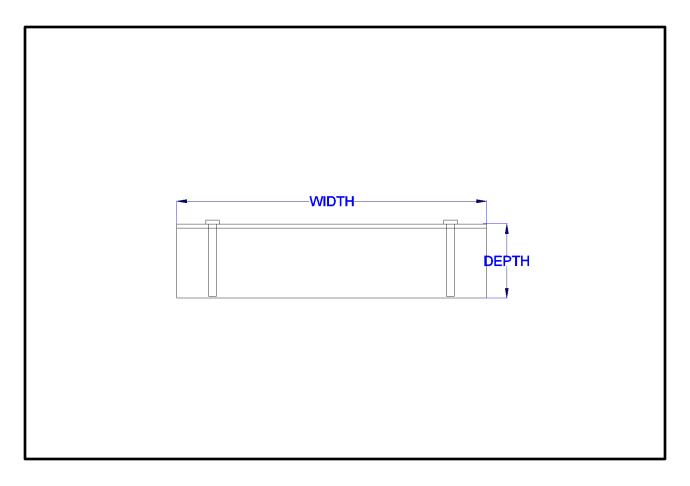

| TECHNICAL DATA             |       |        |                                 |
|----------------------------|-------|--------|---------------------------------|
| WIDTH                      | DEPTH | HEIGHT | REMARKS                         |
| 1000-2000                  | 400   | 40     | Depends how many shelf required |
| All measurements are in mm |       |        |                                 |