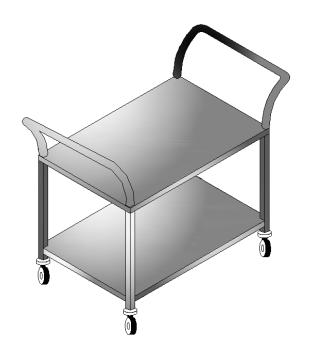

## **Product Summary**

Service trolleys has been designed to solve the many problems associated with the Transport range which has been solidly built using high quality materials. The range consists of 3 models with handles, of varying sizes with 3 shelves.

## **TCF SERVICE TROLLEY**

## **Technical Custom Fabrication Product Description**

- The load bearing frame is in 25 mm diameter round section 304 AISI stainless steel tubing, completely welded (the trolleys are delivered already assembled).
- The shelves are in 304 AISI stainless steel welded to the frame with double-folded edges to guarantee strength and stability of the load. The maximum load is 50 kg uniformly distributed.
- The strong, ergonomic handle is an extension of the load bearing frame.
- 4 swiveling castors (2 with brakes).