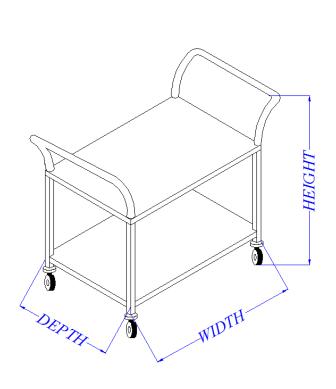

Notes: Can be order in 3 Shelves with different Sizes as required..

| TECHNICAL DATA             |       |        |
|----------------------------|-------|--------|
| Length                     | Depth | Height |
| 1000                       | 500   | 1000   |
| All measurements are in mm |       |        |