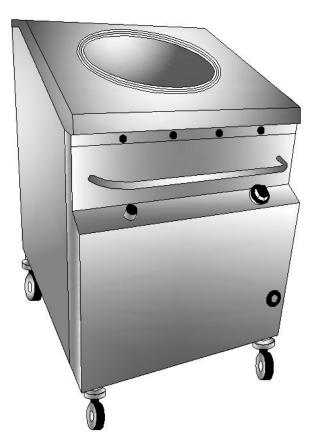

#### **Product Summary**

The new Tandoori Oven is made of traditional style of cooking and its widely used in Persian and Middle eastern restaurants and villas.

### **Technical Custom Fabrication Product Description**

- Made entirely from stainless steel with argon welded construction for maximum strength.
- Inner welded frame in stainless steel to guarantee superior strength and stability.
- The 40 mm high worktop in 304 AISI stainless steel, and incorporates a layer of sound deadening water-proof material, has upturned edges to protect the kitchen worker.
- Side and base panel in 304 AISI stainless steel

- Hardened inner surface in stone clay body, hardcoated outer surface with reinforcement metal rings.

DIt can cook fish, meat, bread, chicken etc.