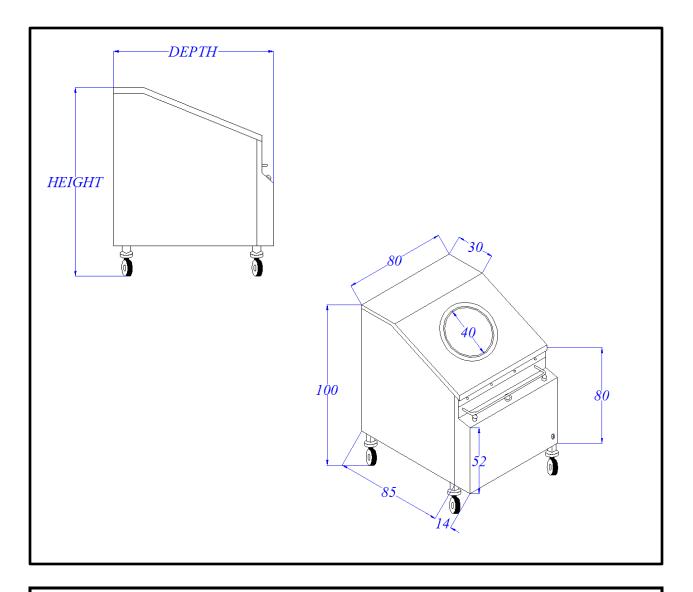

# **TECHNICAL DATA**

| WIDTH                      | DEPTH | HEIGHT |
|----------------------------|-------|--------|
| 800                        | 990   | 1000   |
| All measurements are in mm |       |        |