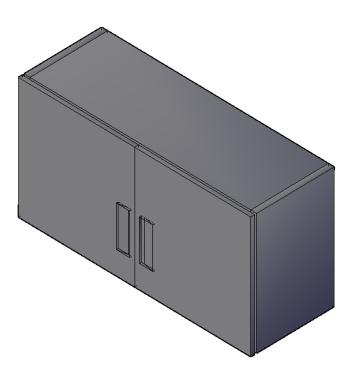

## **Product Summary**

Range of Models composed of wall cupboards varying in length from 1000 to 2000 mm all with an internal shelf as standard.

## Technical Custom Fabrication Product Description

- The wide range of wall cupboards with sliding doors and hinged doors are ideally suited to solve every storage need.
- Back and bottom panels are composed of a single bended sheet for better cleanability.
- The wall cupboards feature an handle either plastic or traditional bended steel and internal shelf which can be positioned at three different levels.
- All panel edges are upturned to guarantee the safety of the kitchen worker

| TECHNICAL DATA |             |                  |         |
|----------------|-------------|------------------|---------|
| WIDTH          | DEPTH       | HEIGHT           | REMARKS |
| 1000           | 380         | 580              | 2 Doors |
| 1100           | 380         | 580              | 2 Doors |
| 1200           | 380         | 580              | 2 Doors |
| 1300           | 380         | 580              | 2 Doors |
| 1400           | 380         | 580              | 3 Doors |
| 1500           | 380         | 580              | 3 Doors |
| 1600           | 380         | 580              | 3 Doors |
| 1800           | 380         | 580              | 4 Doors |
| 2000           | 380         | 580              | 4 Doors |
|                | All measure | ements are in mm |         |