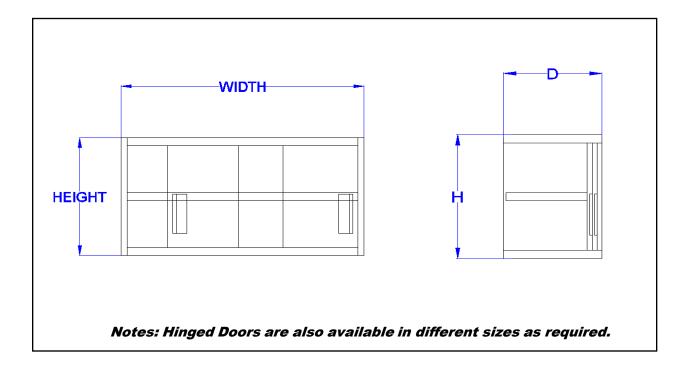

| TECHNICAL DATA |             |                  |         |
|----------------|-------------|------------------|---------|
| WIDTH          | DEPTH       | HEIGHT           | REMARKS |
| 1000           | 380         | 580              | 2 Doors |
| 1100           | 380         | 580              | 2 Doors |
| 1200           | 380         | 580              | 2 Doors |
| 1300           | 380         | 580              | 2 Doors |
| 1400           | 380         | 580              | 3 Doors |
| 1500           | 380         | 580              | 3 Doors |
| 1600           | 380         | 580              | 3 Doors |
| 1800           | 380         | 580              | 4 Doors |
| 2000           | 380         | 580              | 4 Doors |
|                | All measure | ements are in mm |         |