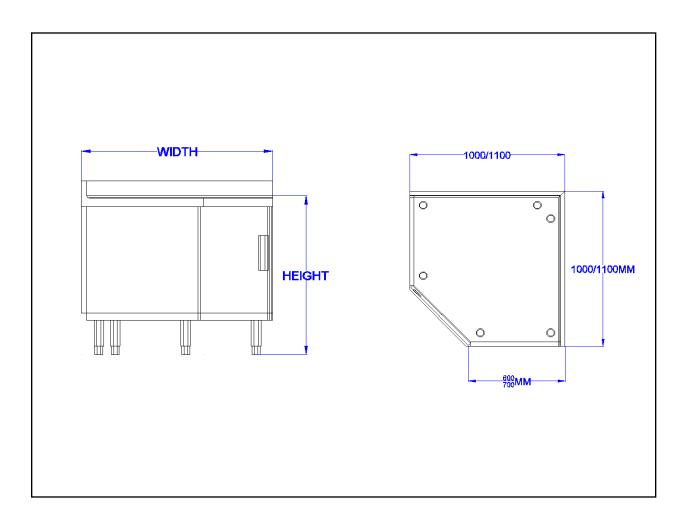

## **Product Summary**

This model is composed of two sizes only: 700 Series - 1100x1100mm and, 600 Series - 1000x1000mm, with a hinged door and two splash backs. The inner space is useful for storing crockery and other kitchen utensils.

|       | Î      |                                                |                                     |
|-------|--------|------------------------------------------------|-------------------------------------|
| DEPTH | HEIGHT | <b>REAR UPSTAND</b><br>(AVAILABLE IN ANY SIZE) | REMARKS                             |
| 600   | 850    | 100                                            | 1 Door                              |
| 700   | 850    | 100                                            | 1 Door                              |
|       | 600    | 600     850       700     850                  | (AVAILABLE IN ANY SIZE) 600 850 100 |