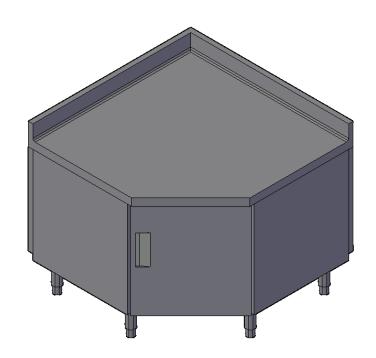

## **Product Summary**

This model is composed of two sizes only: 700 Series - 1100x1100mm and, 600 Series - 1000x1000mm, with a hinged door and two splash backs. The inner space is useful for storing crockery and other kitchen utensils.

## WORKTOP CORNER CUPBOARDS WITH UPSTAND

## Technical Custom Fabrication Product Description

- Made entirely from stainless steel with argon welded construction for maximum strength.
- Inner welded frame in stainless steel to guarantee superior strength and stability.
- Splashback with 100 mm high, designed to be used against a wall.
- The 40 mm high worktop in 304 AISI stainless steel, and incorporates a layer of sound deadening water-proof material, has upturned edges to protect the kitchen worker.
- Side and base panel in 304 AISI stainless steel.
- The worktop cupboards are equipped with an intermediate shelf that can be positioned at three different heights.

- The sound-deadened sturdy sliding doors and hinged doors in 304 AISI stainless steel
- Easy access to the cupboard interior on all lengths
- All panel edges are upturned to guarantee the safety of the kitchen worker.
- 100 to 150 mm high AISI 304 stainless steel feet, 40mm in diameter for round legs and 40x40mm for square legs adjustable as required on site.
- All models comply with standards as far as hygiene and cleanability are concerned.
- Other option can be obtained as per requirements.